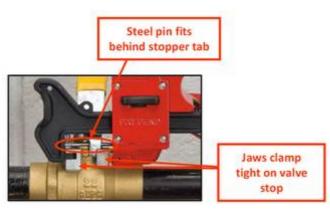

## Handle Ball Valve Lockout - S3068MLP

Handle Ball Valve Lockout fits into virtually all manual, quarter-turn ball valve handles to protect against accidental valve opening.

- √ Works on a wide range of ball valve sizes
- ✓ Works in tight spaces and on any piping (insulated, PVC, steel, etc...)
- ✓ Ergonomic to optimize tightening on valve handle
- ✓ Lightweight, compact size easily stored when not being used
- ✓ Made of durable metal construction to withstand extreme temperatures
- ✓ Can be locked with 1 padlock and more with an hasp

## Technical Features

- Metal composite body
- Heat resistance
- High chemical resistance
- Corrosion resistance
- Fits ø 6.35mm to ø 100mm ball valves