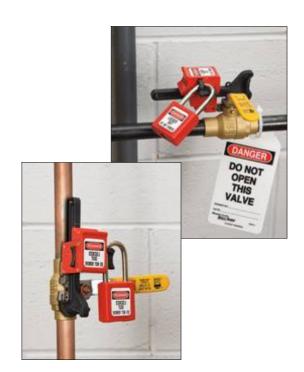

## Handle Ball Valve Lockout - S3068MLP

Handle Ball Valve Lockout fits into virtually all manual, quarter-turn ball valve handles to protect against accidental valve opening.

- √ Works on a wide range of ball valve sizes
- ✓ Works in tight spaces and on any piping (insulated, PVC, steel, etc...)
- ✓ Ergonomic to optimize tightening on valve handle
- ✓ Lightweight, compact size easily stored when not being used
- ✓ Made of durable metal construction to withstand extreme temperatures
- ✓ Can be locked with 1 padlock and more with an hasp